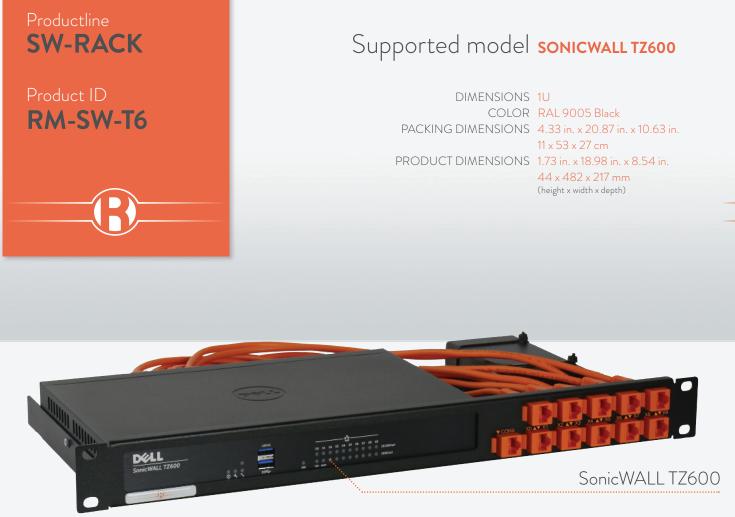

## RACKMOUNT YOUR SONICWALL WITH SW-RACK

The **RM-SW-T6** will clean up your 19 inch rack and increase the reliability of your SonicWALL appliance. Next to standard models, Rackmount.IT can provide custom made kits in any color based on project needs. Key features are:

- Custom fit rack mount kit for SonicWALL TZ600
- Easy 5-minute assembly in a 19 inch rack
- Front positioned network connections
- Fixated power supply prevents accidental loss of power
- The complete set includes cables and keystones