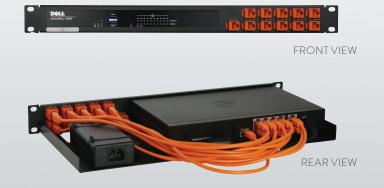

- Custom fit rack mount kit for SonicWALL TZ600
- Easy 5-minute assembly in a 19 inch rack
- Front positioned network connections
- Fixated power supply prevents accidental loss of power
- The complete set includes cables and keystones